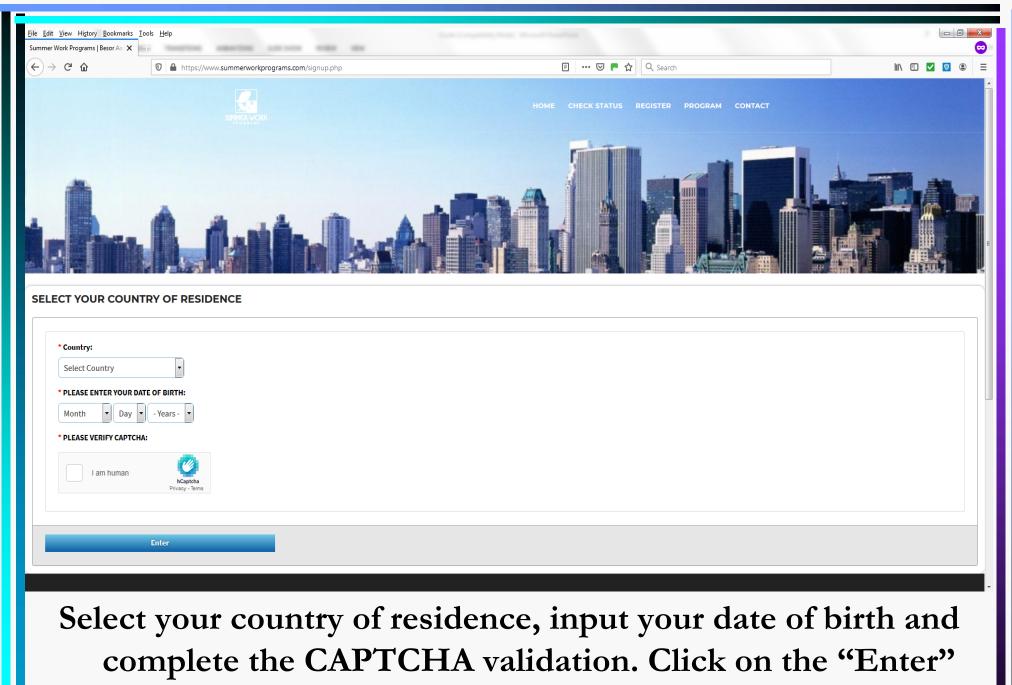

# USER REGISTRATION GUIDE

### SUMMER WORK PROGRAMS



WE RECOMMEND THE USE OF A PC and any of these browsers; Internet Explorer, Mozilla Firefox, Safari, Edge



To participate in the Summer Work & Travel USA program, please click on the "Register" tab, then "Participate Now" at <u>www.summerworkprograms.com</u>. This will take you to the next page where you will then be able to start the user registration process.



tab to process.





#### YOU WILL RECEIVE AN EMAIL WITH YOUR VERIFICATION CODE SHORTLY. INPUT THE CODE AND ACTIVATE YOUR REGISTRATION. THIS WILL COMPLETE THE 1<sup>ST</sup> STEP OF THE REGISTRATION.

| <u>File Edit View History B</u> ookmarks <u>T</u> ools<br>Summer Work Programs   Besor As X | ols <u>H</u> elp    |                            | a month a                      |                                |                                 |                                          | - Malanana - 100 |            |             |
|---------------------------------------------------------------------------------------------|---------------------|----------------------------|--------------------------------|--------------------------------|---------------------------------|---------------