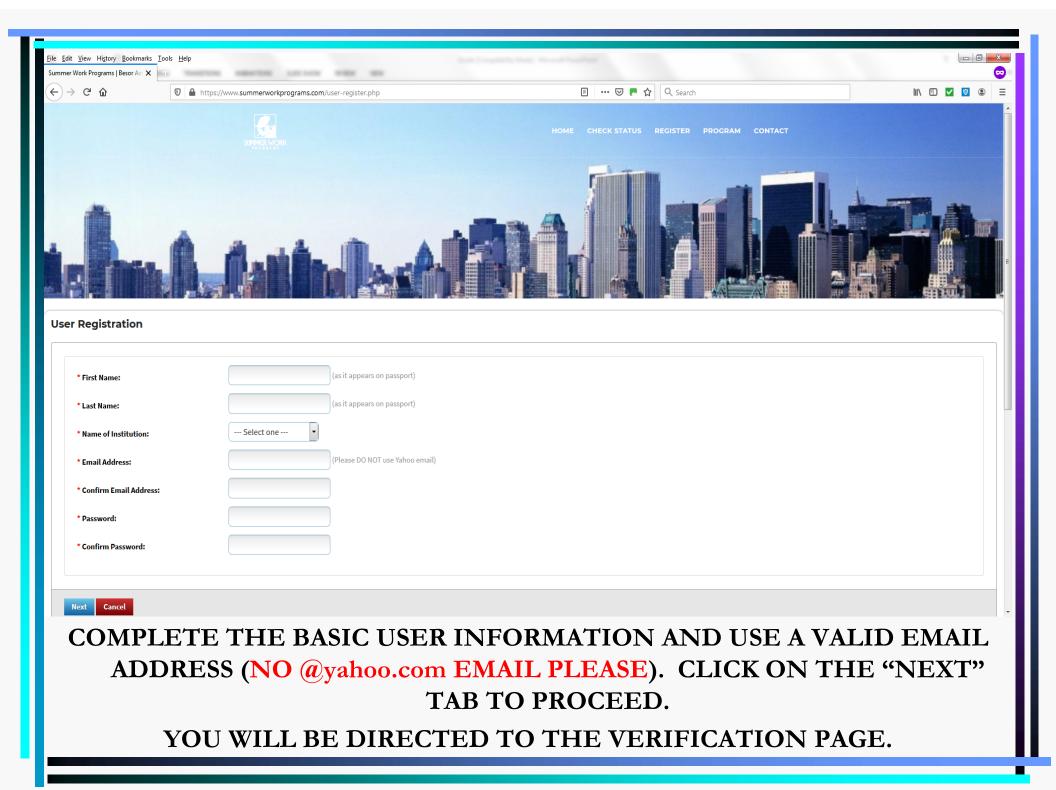

#### YOU WILL RECEIVE AN EMAIL WITH YOUR VERIFICATION CODE SHORTLY. INPUT THE CODE AND ACTIVATE YOUR REGISTRATION. THIS WILL COMPLETE THE 1<sup>ST</sup> STEP OF THE REGISTRATION.

| <u>File Edit View History B</u> ookmarks <u>T</u> ools<br>Summer Work Programs   Besor As X | ols <u>H</u> elp    |                            | a month a                      |                                |                                 |                                          | - Malanana - 100 |            |             |
|---------------------------------------------------------------------------------------------|---------------------|----------------------------|--------------------------------|--------------------------------|---------------------------------|------------------------------------------|------------------|------------|-------------|
|                                                                                             |                     | s://www.summerworkprogr    | ams.com/register.php           |                                |                                 | 🗉 🚥 🖂 🏲 🏠 🔍 Sear                         | rch              | li         | N 🗊 🔽 💿 🗉 🖃 |
|                                                                                             |                     | SUMMER WORK                |                                |                                | номе снеск s<br>er Registration | STATUS REGISTER PROGRAM                  |                  |            |             |
| 1                                                                                           |                     |                            |                                | 2.3.4                          | Troground                       |                                          |                  |            |             |
|                                                                                             | Step 2<br>EDUCATION | 3 Step 3<br>TRAVEL HISTORY | 4 Step 4<br>PROGRAM EXPERIENCE | 5 Step 5<br>CONTACT IN THE USA | 6 Step 6<br>AGREEMENT           |                                          |                  |            |             |
| Step 1: Personal Details                                                                    |                     |                            |                                |                                |                                 |                                          |                  |            |             |
| *Fi                                                                                         | First Name :        | Summer                     |                                |                                |                                 | *Name of Father :                        |                  |            |             |
|                                                                                             |                     | (as it appears on passpo   | irt)                           |                                |                                 |                                          |                  |            |             |
| Mic                                                                                         | iddle name:         |                            |                                |                                |                                 | *Phone number of father:                 |                  |            | × v         |
|                                                                                             |                     | (as it appears on passpo   | rt)                            |                                |                                 | *Email address of father :               |                  |            |             |
| *Li                                                                                         | Last Name :         | Applicant                  |                                |                                |                                 | *Profession:                             |                  |            |             |
|                                                                                             |                     | (as it appears on passpo   | rt)                            |                                |                                 |                                          |                  |            |             |
| *Da'                                                                                        | ate of Birth:       | November                   | • 18                           | • 2004 •                       |                                 | *Name of Mother :                        |                  |            |             |
|                                                                                             | *Age:               |                            |                                |                                |                                 | *Phone number of Mother:                 |                  |            |             |
|                                                                                             |                     |                            |                                |                                |                                 | *Email address of Mother :               |                  |            |             |
|                                                                                             | *Gender:            | Select Gender              |                                |                                |                                 |                                          |                  |            |             |
| *Plar                                                                                       | ace of Birth:       | Select                     |                                |                                |                                 | *Profession:                             |                  |            |             |
| *ci                                                                                         | City of Birth:      |                            |                                |                                | *Is your con                    | ntact address the same with your parent  | nts?             | ©Yes ◉ No  |             |
|                                                                                             |                     |                            |                                |                                |                                 | *Contact address of Parents:             |                  |            |             |
| "Number o                                                                                   | of Siblings:        |                            |                                |                                | Is either c                     | or both of your parents also your sponse | or?              | 🗇 Yes 🖲 No |             |
| *Contac                                                                                     | act Address:        |                            |                                |                                |                                 | *Name of Sponsor :                       |                  |            |             |
| -                                                                                           | *Mobile No:         |                            |                                |                                |                                 | Name of opensor (                        |                  |            |             |
| *****                                                                                       | No. and a set       |                            |                                |                                | [AL]                            | *Address of Sponsor:                     |                  |            |             |
| Phone                                                                                       | ne Number:          |                            |                                |                                | *<br>*                          |                                          |                  |            |             |