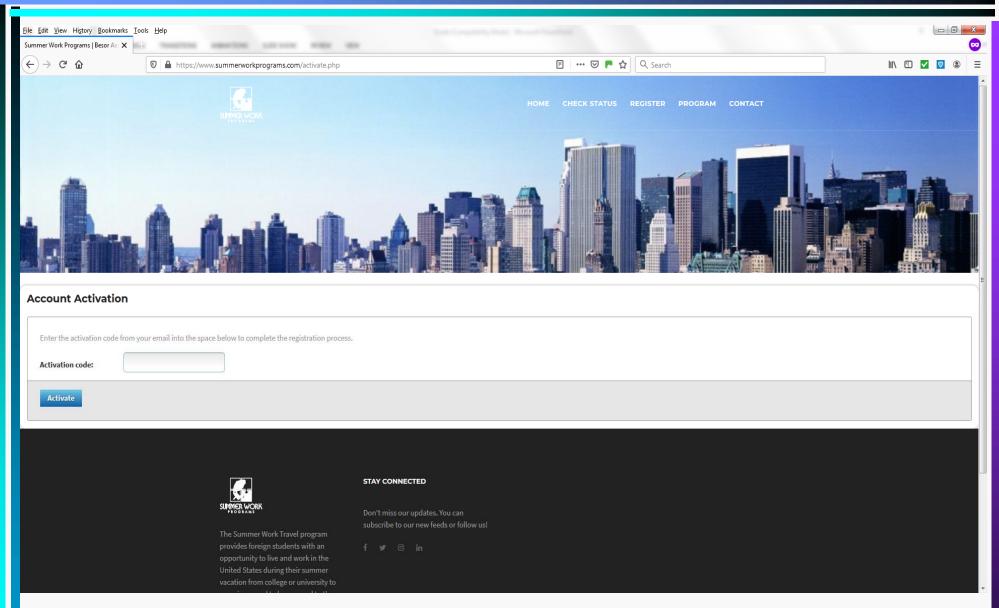

#### YOU WILL RECEIVE AN EMAIL WITH YOUR VERIFICATION CODE SHORTLY. INPUT THE CODE AND ACTIVATE YOUR REGISTRATION. THIS WILL COMPLETE THE 1<sup>ST</sup> STEP OF THE REGISTRATION.

| <u>File Edit View History B</u> ookmarks <u>T</u> ools<br>Summer Work Programs   Besor As X | ols <u>H</u> elp    |                            | a month a                      |                                |                                 |                                          | - Malanana - 100 |            |             |
|---------------------------------------------------------------------------------------------|---------------------|----------------------------|--------------------------------|--------------------------------|---------------------------------|------------------------------------------|------------------|------------|-------------|
|                                                                                             |                     | s://www.summerworkprogr    | ams.com/register.php           |                                |                                 | 🗉 🚥 🖂 🏲 🏠 🔍 Sear                         | rch              | li         | N 🗊 🔽 💿 🗉 🖃 |
|                                                                                             |                     | SUMMER WORK                |                                |                                | номе снеск s<br>er Registration | STATUS REGISTER PROGRAM                  |                  |            |             |
| 1                                                                                           |                     |                            |                                | 2.3.4                          | Troground                       |                                          |                  |            |             |
|                                                                                             | Step 2<br>EDUCATION | 3 Step 3<br>TRAVEL HISTORY | 4 Step 4<br>PROGRAM EXPERIENCE | 5 Step 5<br>CONTACT IN THE USA | 6 Step 6<br>AGREEMENT           |                                          |                  |            |             |
| Step 1: Personal Details                                                                    |                     |                            |                                |                                |                                 |                                          |                  |            |             |
| *Fi                                                                                         | First Name :        | Summer                     |                                |                                |                                 | *Name of Father :                        |                  |            |             |
|                                                                                             |                     | (as it appears on passpo   | irt)                           |                                |                                 |                                          |                  |            |             |
| Mic                                                                                         | iddle name:         |                            |                                |                                |                                 | *Phone number of father:                 |                  |            | × v         |
|                                                                                             |                     | (as it appears on passpo   | rt)                            |                                |                                 | *Email address of father :               |                  |            |             |
| *Li                                                                                         | Last Name :         | Applicant                  |                                |                                |                                 | *Profession:                             |                  |            |             |
|                                                                                             |                     | (as it appears on passpo   | rt)                            |                                |                                 |                                          |                  |            |             |
| *Da'                                                                                        | ate of Birth:       | November                   | • 18                           | • 2004 •                       |                                 | *Name of Mother :                        |                  |            |             |
|                                                                                             | *Age:               |                            |                                |                                |                                 | *Phone number of Mother:                 |                  |            |             |
|                                                                                             |                     |                            |                                |                                |                                 | *Email address of Mother :               |                  |            |             |
|                                                                                             | *Gender:            | Select Gender              |                                |                                |                                 |                                          |                  |            |             |
| *Plar                                                                                       | ace of Birth:       | Select                     |                                |                                |                                 | *Profession:                             |                  |            |             |
| *ci                                                                                         | City of Birth:      |                            |                                |                                | *Is your con                    | ntact address the same with your parent  | nts?             | ©Yes ◉ No  |             |
|                                                                                             |                     |                            |                                |                                |                                 | *Contact address of Parents:             |                  |            |             |
| "Number o                                                                                   | of Siblings:        |                            |                                |                                | Is either c                     | or both of your parents also your sponse | or?              | 🗇 Yes 🖲 No |             |
| *Contac                                                                                     | act Address:        |                            |                                |                                |                                 | *Name of Sponsor :                       |                  |            |             |
| -                                                                                           | *Mobile No:         |                            |                                |                                |                                 | Name of opensor (                        |                  |            |             |
| *****                                                                                       | No. and a set       |                            |                                |                                | [AL]                            | *Address of Sponsor:                     |                  |            |             |
| Phone                                                                                       | ne Number:          |                            |                                |                                | *<br>*                          |                                          |                  |            |             |