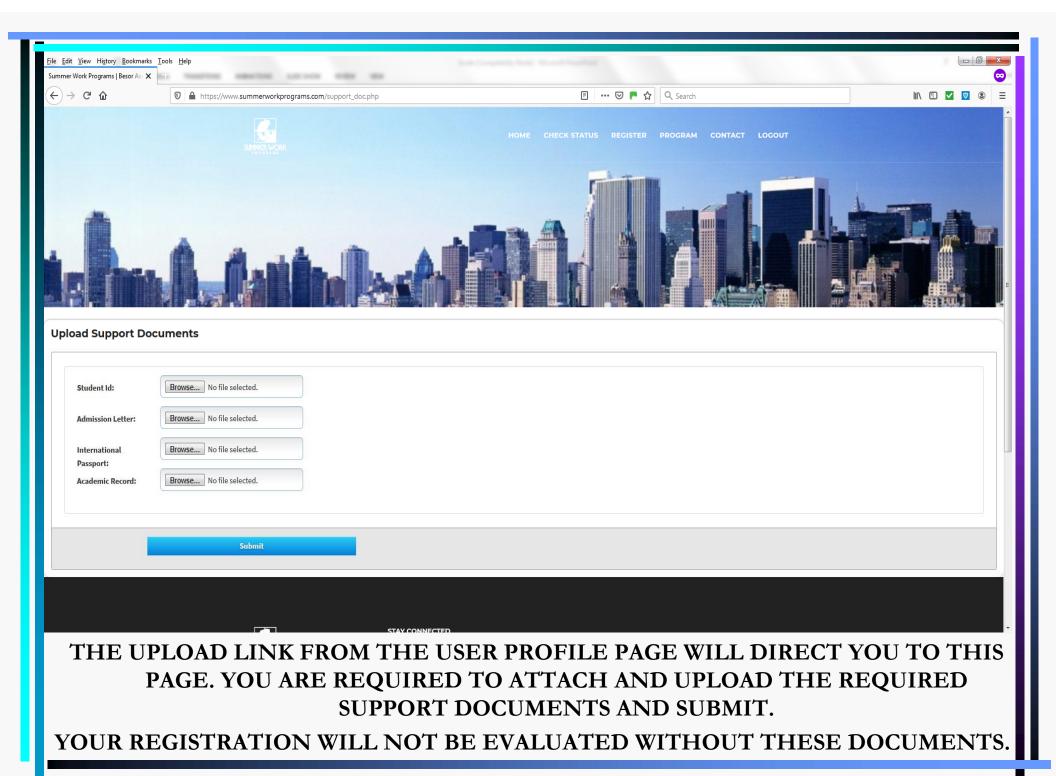

THIS IS YOUR USER DASHBOARD. YOU MAY ALSO DOWNLOAD THE COMPLETED PDF REGISTRATION FORM, PARENTAL CONSENT LETTER AND SUMMER DATE CONFIRMATION FORM HERE.
YOU WILL NOW BE REQUIRED TO UPLOAD THE INITIAL SUPPORT DOCUMENTS FOR EVALUATION.