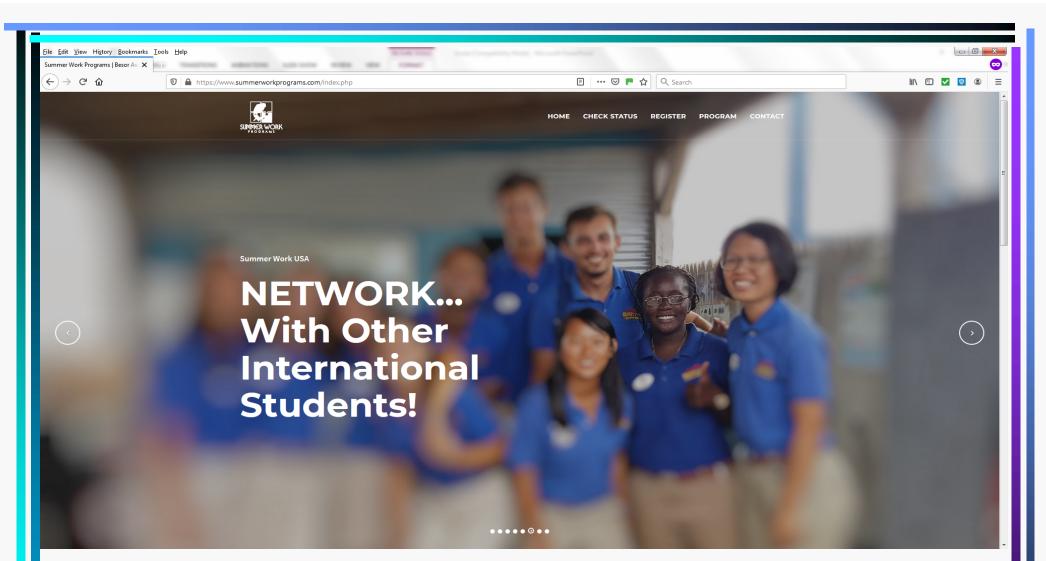

### SUMMER WORK PROGRAMS

WE RECOMMEND THE USE OF A PC and any of these browsers; Internet Explorer, Mozilla Firefox, Safari, Edge

To participate in the Summer Work & Travel USA program, please click on the "Register" tab, then "Participate Now" at <u>www.summerworkprograms.com</u>. This will take you to the next page where you will then be able to start the user registration process.